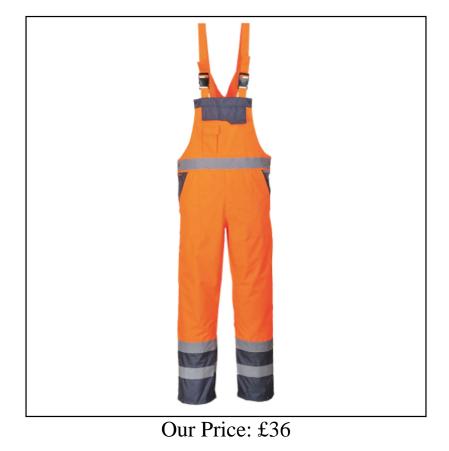

### Portwest S488 Contrast Bib & Brace Overalls Orange-Navy

Designed to be completely practical and safe, the Contrast Bib & Brace protects the lower body and chest against wet conditions whilst ensuring safety.

Perfect for domestic and a wide range of industrial uses, they are extremely water resistant and feature contrast panels for protection against dirt, reflective tape for increased visibility and an elasticated back panel for an improved fit.

Side opening for added flexibility with stud adjustable hems, they are equipped with plenty of secure pockets for your mobile and all important tools and essentials.

Fully certified to EN ISO 20471 Class 3 & RIS 3279 TOM for the rail industry.