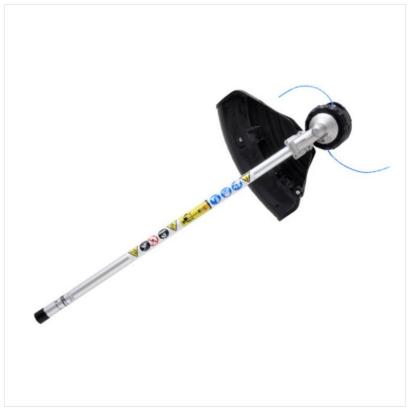

### **Echo MTA-TB Strimmer Attachment For PAS2620ES**

Convert the PAS-2620ES Multi-tool into a powerful trimmer/brushcutter with the optional MTA-TB attachment. This attachment comes with an SF400 nylon line head as standard.