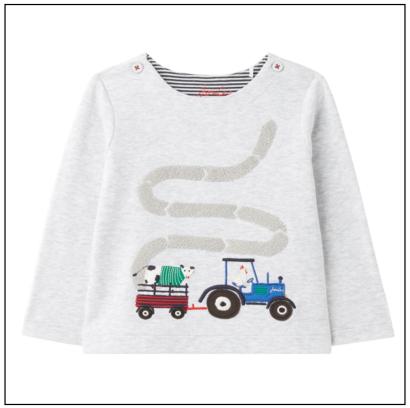

### **Joules Angus Organic Cotton Artwork Top Grey Tractor**

This jersey top is nearly (but not quite) as cute as your little one and is the perfect way to add a bit of character to their wardrobe.

Made with organically grown cotton for peace of mind, has long sleeves, a crew neck and a button fastening on each shoulder seam for easy dressing.

The real star of the show though of course is the super sweet artwork that turns this top into something special.

UK Sizes: 3-6mths, 6-9mths, 9-12mths & 12-18mths.

Like this Joules Angus Cotton Top? why not browse our complete Children's clothing & Footwear range.