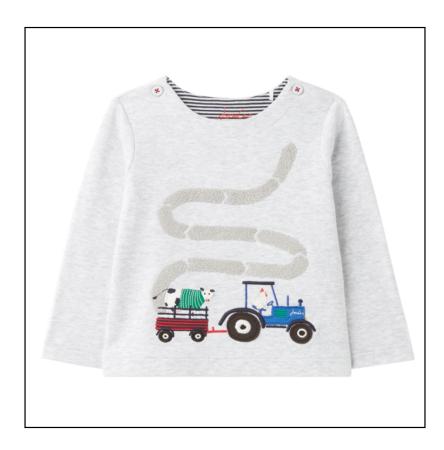

### **Joules Angus Organic Cotton Artwork Top Grey Tractor**

This jersey top is nearly (but not quite) as cute as your little one and is the perfect way to add a bit of character to their wardrobe.

Made with organically grown cotton for peace of mind, has long sleeves, a crew neck and a button fastening on each shoulder seam for easy dressing.

The real star of the show though of course is the super sweet artwork that turns this top into something special.

UK Sizes: 3-6mths, 6-9mths, 9-12mths & 12-18mths.

Like this Joules Angus Cotton Top? why not browse our complete Children's clothing & Footwear range.