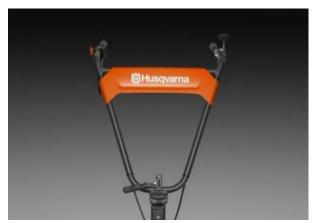

 $\textbf{Adjustable Handlebar} \cdot \textbf{Adjustable handlebar, both vertically and horizontally, for best working position}$ 