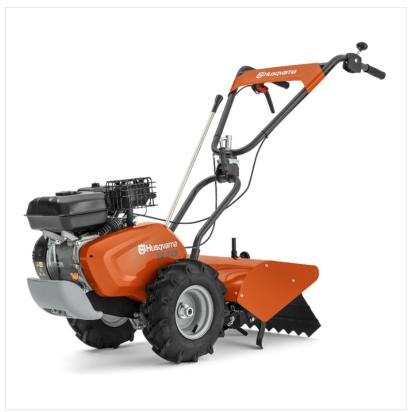

## **Husqvarna TR 348 Petrol Tiller**

The TR 348 is a light-weighted, compact and easy to use tiller with great manoeuvrability. Equipped with high-quality transmission and Heli coiled tines and 48 cm working width it offers both great performance and durability.

# Husqvarna TR 348 Petrol Tiller

HV-CTR348

Handlebar-Mounted Gear Selection - Ergonomic handle with easy-access controls

Tine Shield - Minimizes debris spray from the rotating tines.

We are an authorised Husqvarna dealer and can provide full service back up and maintenance for your Husqvarna equipment.

### **Attributes**

| Technical Data  |                                    |
|-----------------|------------------------------------|
| Engine          | Briggs and Stratton CR 950 – 208cc |
| Cultivator Type | Rear tine                          |
| Working width   | 48cm                               |
| Working depth   | 15cm                               |
| Weight          | 73.0kg                             |
| Transmisson     | 2 Forward/1 Reverse Gear           |