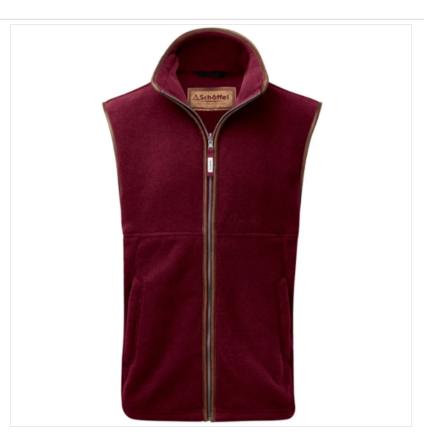

## Schoffel Oakham Fleece Gilet Claret + FREE Schoffel Thurlestone Cap (Worth £24.95) 2 Schoffel Oakham Fleece Gilet Claret

Created from premium Pontertorto fleece, this sleeveless gilet will provide warmth without restricting breathability plus feels drastically lighter than its rivals.

Featuring contrast signature trim, zip secure pockets and an adjustable drawcord hem, Schoffel have also introduced a warm new season tone just perfect for country pursuits.

So, whether out in the field or just walking the dog, it's bound to become the firm favourite in any gents wardrobe this season.

Machine washable and quick drying.

UK Sizes: 36" - 48".

When buying the Oakham gilet please bear in mind the cut of this garment is generous, for example if your chest measures 42" we suggest you buy a size 40".