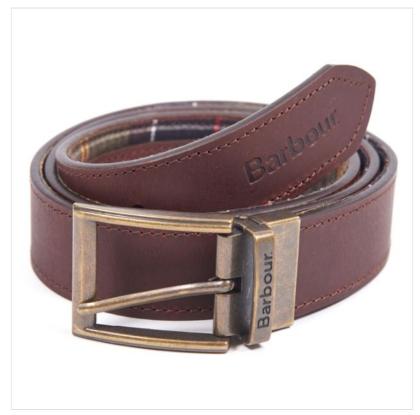

#### **Barbour Men's Reversible Tartan Leather Belt**

Made from high quality real leather, this Barbour Brown / Classic Tartan belt features a brushed gold effect metal buckle & prong, embossed logo to the outer retaining loop and belt tip.

With two versatile and stylish options in one, this makes a perfect year round treat if not for yourself, for someone special.

Sizes: Large only.

Outer: 100% leather to one side; 65% polyester, 35% cotton Classic Tartan to the other.