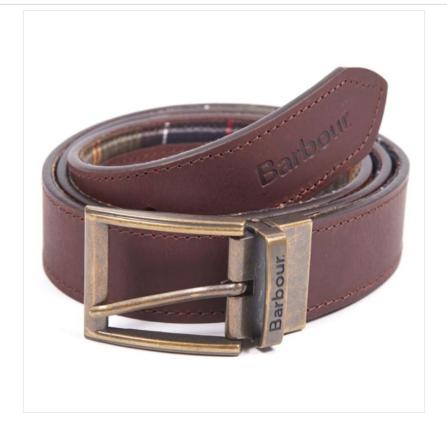

#### **Barbour Men's Reversible Tartan Leather Belt**

Made from high quality real leather, this Barbour Brown / Classic Tartan belt features a brushed gold effect metal buckle & prong, embossed logo to the outer retaining loop and belt tip.

With two versatile and stylish options in one, this makes a perfect year round treat if not for yourself, for someone special.

Sizes: Large only.

Outer: 100% leather to one side; 65% polyester, 35% cotton Classic Tartan to the other.