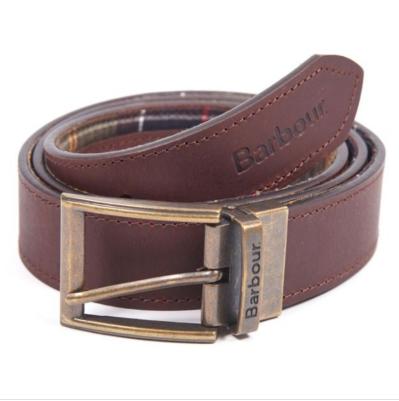

#### **Barbour Men's Reversible Tartan Leather Belt**

Made from high quality real leather, this Barbour Brown / Classic Tartan belt features a brushed gold effect metal buckle & prong, embossed logo to the outer retaining loop and belt tip.

With two versatile and stylish options in one, this makes a perfect year round treat if not for yourself, for someone special.

Sizes: Large only.

Outer: 100% leather to one side; 65% polyester, 35% cotton Classic Tartan to the other.