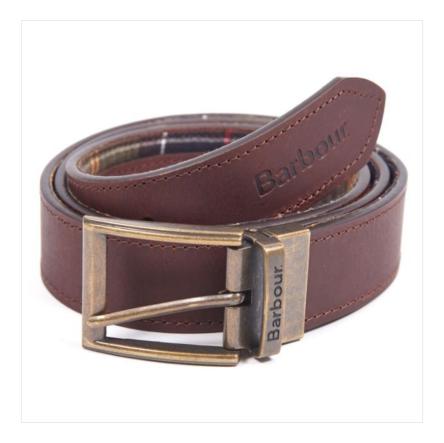

#### **Barbour Men's Reversible Tartan Leather Belt**

Made from high quality real leather, this Barbour Brown / Classic Tartan belt features a brushed gold effect metal buckle & prong, embossed logo to the outer retaining loop and belt tip.

With two versatile and stylish options in one, this makes a perfect year round treat if not for yourself, for someone special.

Sizes: Large only.

Outer: 100% leather to one side; 65% polyester, 35% cotton Classic Tartan to the other.