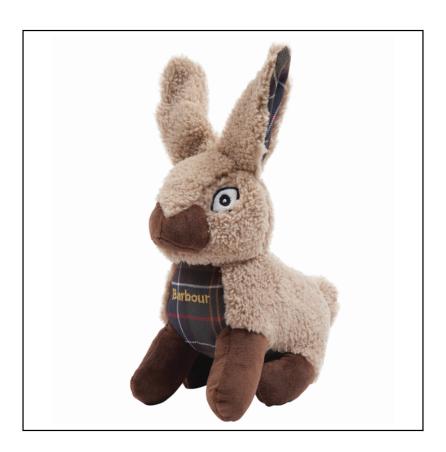

### **Barbour Soft Rabbit Dog Toy**

Made from soft plush materials, this Barbour game toy is ideal for teething puppies and canine friends who like to carry things around.

Featuring a squeaky sound when pressed along with stylish tartan accents, it's sure to elevate the toy box and keep them from under your feet between walks.