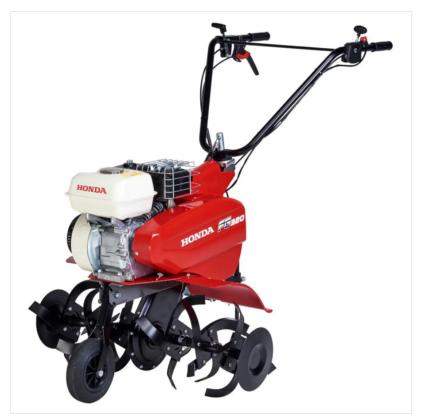

## Honda FG320 Mid-Size Tiller

Honda's compact tillers are light enough to be highly manoeuvrable, but heavy duty enough to cope with harder gardening tasks. Thanks to a powerful Honda engine and a manual gearbox, you can optimise both speed, power and comfortable use. The FG320 comes with 1 forward and 1 reverse gear.

The FG320 can also be fitted with a range of attachments including multiple tine, scarifier, ridger, potato lifter, plough or snow blade.

We are an authorised Honda dealer and can provide full service back up and maintenance for your Honda equipment.

#### **Attributes**

| 53kg                            |
|---------------------------------|
| 800mm                           |
| 325mm                           |
| 6 x 4 Tooth digging tines       |
| Honda GP160 – 163cc             |
| Swing handles / Folding handles |
| 1 Forward / 1 Reverse           |
|                                 |