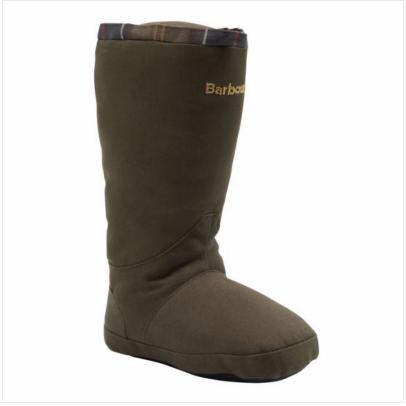

### **Barbour Soft Wellington Dog Toy**

Made from soft plush materials, this Barbour game toy is ideal for teething puppies and canine friends who like to carry things around.

Featuring a squeaky sound when pressed, tartan accents and faux fur wings, it's sure to elevate the toy box and keep them from under your feet between walks.