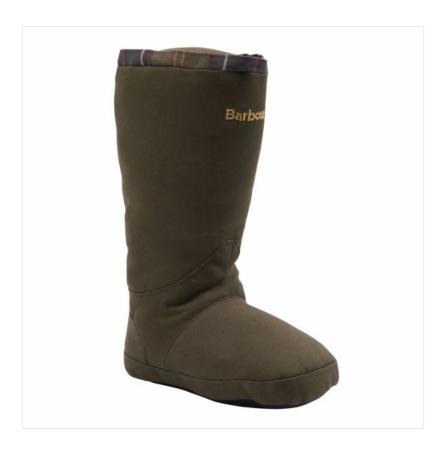

### **Barbour Soft Wellington Dog Toy**

Made from soft plush materials, this Barbour game toy is ideal for teething puppies and canine friends who like to carry things around.

Featuring a squeaky sound when pressed, tartan accents and faux fur wings, it's sure to elevate the toy box and keep them from under your feet between walks.