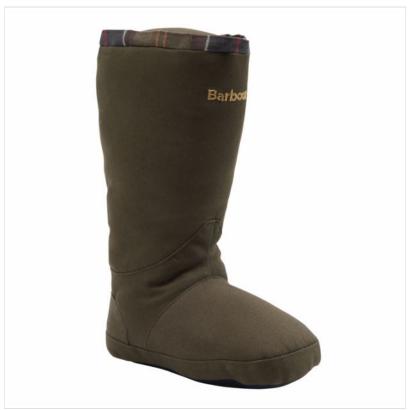

### **Barbour Soft Wellington Dog Toy**

Made from soft plush materials, this Barbour game toy is ideal for teething puppies and canine friends who like to carry things around.

Featuring a squeaky sound when pressed, tartan accents and faux fur wings, it's sure to elevate the toy box and keep them from under your feet between walks.