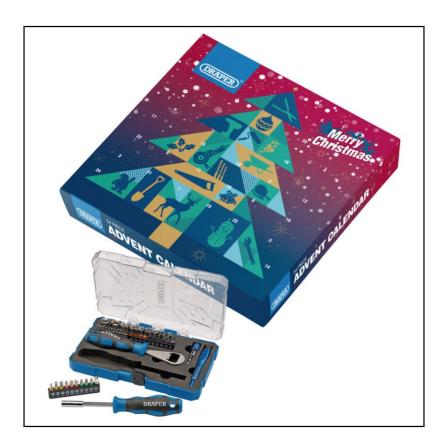

#### **Draper Tools 2021 Limited Edition 54pc Advent Calendar**

Behind 24 doors, this fun and festive gift idea features a total of 54 tools and associated bits, giving the lucky recipient a complete mini-toolset by the time Christmas Day arrives.

Includes an all important Bottle holder, Screwdriver handles, Quick release bit holder, Sockets & Bits, all neatly housed in a sturdy plastic Case for safe keeping.

Like this Draper Tools Advent Calendar? Why not browse more super gift ideas in our brimming Christmas range.