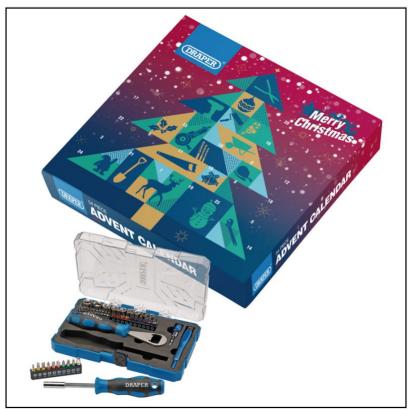

#### **Draper Tools 2021 Limited Edition 54pc Advent Calendar**

Behind 24 doors, this fun and festive gift idea features a total of 54 tools and associated bits, giving the lucky recipient a complete mini-toolset by the time Christmas Day arrives.

Includes an all important Bottle holder, Screwdriver handles, Quick release bit holder, Sockets & Bits, all neatly housed in a sturdy plastic Case for safe keeping.

Like this Draper Tools Advent Calendar? Why not browse more super gift ideas in our brimming Christmas range.