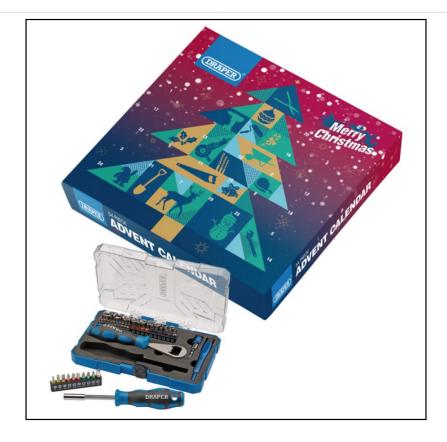

#### **Draper Tools 2021 Limited Edition 54pc Advent Calendar**

Behind 24 doors, this fun and festive gift idea features a total of 54 tools and associated bits, giving the lucky recipient a complete mini-toolset by the time Christmas Day arrives.

Includes an all important Bottle holder, Screwdriver handles, Quick release bit holder, Sockets & Bits, all neatly housed in a sturdy plastic Case for safe keeping.

Like this Draper Tools Advent Calendar? Why not browse more super gift ideas in our brimming Christmas range.