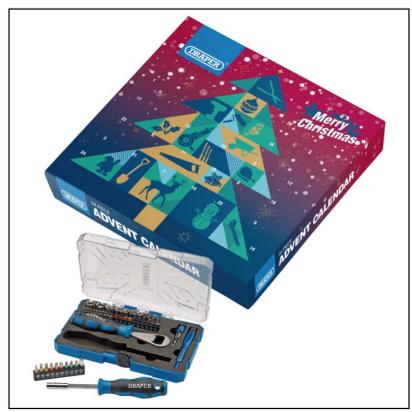

#### **Draper Tools 2021 Limited Edition 54pc Advent Calendar**

Behind 24 doors, this fun and festive gift idea features a total of 54 tools and associated bits, giving the lucky recipient a complete mini-toolset by the time Christmas Day arrives.

Includes an all important Bottle holder, Screwdriver handles, Quick release bit holder, Sockets & Bits, all neatly housed in a sturdy plastic Case for safe keeping.

Like this Draper Tools Advent Calendar? Why not browse more super gift ideas in our brimming Christmas range.