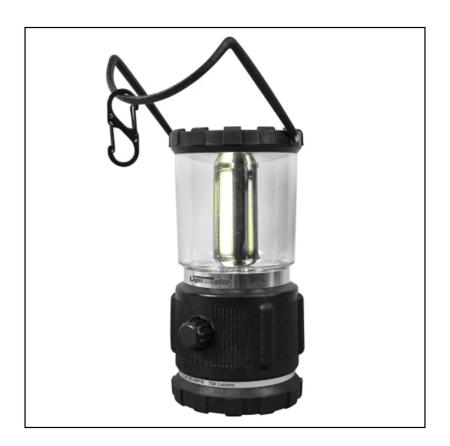

### **Lighthouse LED Elite Camping Lantern 750 Lumens**

The Lighthouse LED Elite Camping Lantern uses high-power COB LEDs to provide a safe and portable source of light.

Includes a useful dimmer switch allowing you to set your own illumination; from a low-level reading light to an ultra-bright flood of light.

Complete with impact-resistant case that has an integrated folding hanging/carry handle.

Ideal for camping or fishing trips, and for use during power failures and roadside emergencies.

Run Time: High 4Hrs | Low 20Hrs.

3 x AA Cell Batteries supplied.

Like this Lighthouse LED Elite Camping Lantern? Why not browse our complete Torches & Equipment range.

To keep up to date with our latest news, offers and promotions; be sure to join us on Facebook & Instagram.