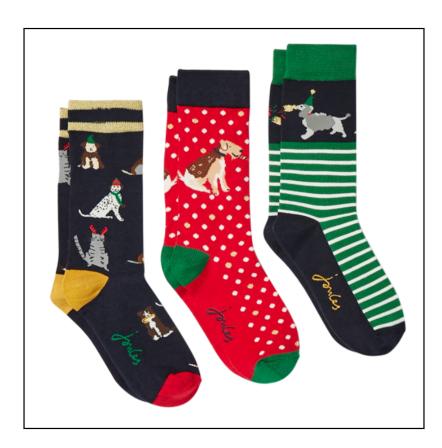

### Joules Christmas Bamboo Socks 3 Pack Xmas Dogs

Embrace the festive season right down to your toes with this gorgeous multi-pack of themed designs, each featuring unique-to-Joules detail.

Mid length with an elasticated ribbed cuff and Joules branded scripting to the sole, they're crafted from a soft bamboo mix blend which will look after your feet long into the day.

Perfect for stocking stuffing & easy gifting, a sure-fire way to add a little spring to the step this winter.

Could Christmas really be less stressful!

Ladies Shoe Size: 4-8.

Like these Joules Christmas Bamboo Xmas Dog Socks? Take a peek at more fun styles in our extensive Accessories collection.