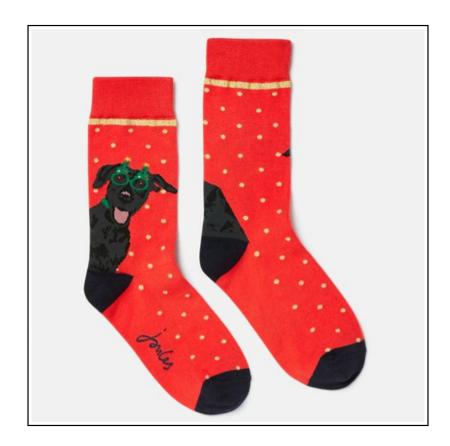

### **Joules Festive Red Single Socks Christmas Dog**

If ever there is a time to add a little sparkle to your sock drawer, it has to be Christmas and this gorgeous design features lurex thread and a festive print.

 $Crafted \ from \ a \ soft \ bamboo \ mix \ that's \ breathable, \ hypoallergenic \ and \ thermore gulating, \ they've \ also \ got \ an \ elasticated \ ribbed \ top \ and \ mid-length.$ 

Assured to not only revitalise your feet but a sock drawer too, the perfect little treat for yourself or someone close by.

50% Viscose | 30% Polyamide | 17% Cotton | 3% Elastane.

Like these Joules Festive Single Socks? Take a peek at more fun styles in our extensive Accessories collection.

To keep up to date with our latest news, offers and promotions; be sure to join us on Facebook & Instagram.