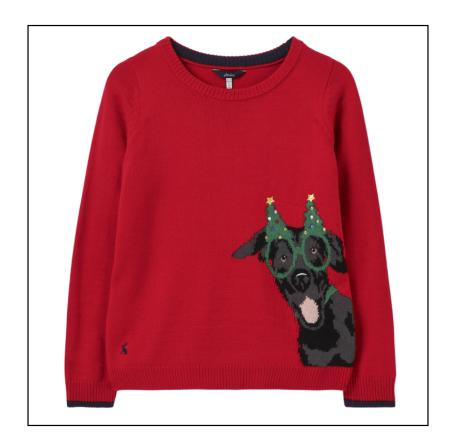

### Joules Women's Cracking Red Festive Dog Jumper

The winter season is never truly complete without a novelty jumper in your wardrobe and this adorable creation is spruced and ready to get your celebrations started.

Whether for 11 December 2021, official Christmas Jumper Day or to welcome in the day itself, it's full of charm and sure to bring cheer across any festive table.

Styled with a crew neck line, boxy fit through the body and slim fit through the sleeves, there's a matching option for the men, little ones and for the first time ever, the dog too!

Main: 90% Acrylic 10% Wool.

Machine washable.

 $\hbox{Like this Joules Ladies Festive Dog Jumper? Why not browse more styles in our $L$ addes $Jumper \& Fleece range. } \\$ 

To keep up to date with our latest news, offers and promotions; be sure to join us on Facebook & Instagram.