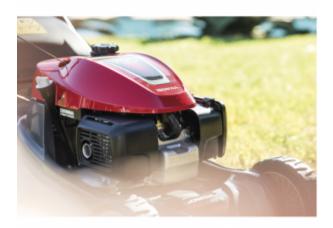

#### Honda HRX476QY

The HRX range is the result of over 40 years experience and features a host of unique Honda technologies; such as Select Drive for precise control and Rotostop to safely disengage the cutting blades. The new Honda GCVx engines increase performance, maximise efficiency and benefit from reduced noise levels.

Engine - Honda GCVx 170cc OHC 4-Stroke

We are an authorised Honda dealer and can provide full service back up and maintenance for your Honda equipment.

To keep up-to-date with our latest news and special offers, follow us on Facebook and Instagram