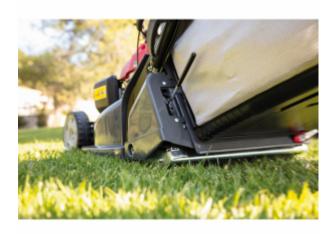

Central Cutting Height - 5 settings which adjust between 19 - 58mm

Rotostop - Stops the blades but leaves the engine running while you empty the grassbag or move across driveways with self-propelled machines.

#### **Attributes**

| Technical Data      |                         |
|---------------------|-------------------------|
| Engine size         | Honda GCVx 170cc        |
| Wheel type          | Roller                  |
| Width of cut        | 47cm                    |
| Collection Capacity | 73 Litres               |
| Weight              | 42kg                    |
| Cuttings heights    | 5 Positions / 19 – 58mm |
| Transmission        | Single Speed            |