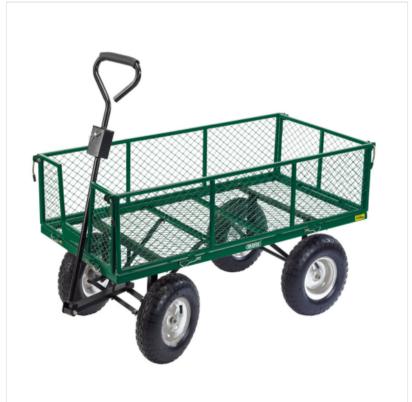

### Draper 85634 Heavy Duty Steel Mesh Cart

Perfectly balanced, this steel fabricated cart features fold down sides, foam handle and heavy-duty pneumatic wheels for easy negotiation of uneven terrain.

The handle easily converts for towing, making light work of moving very heavy material and ideal for our Agriculture, Equestrian & Horticultural communities. Overall dimensions: 1220 x 610 x 274mm.

Weight Capacity: 450kg.

Like this Draper Heavy Duty Steel Mesh Cart? Why not browse more Lifting & Carrying solutions to keep you on the move all year round.

To keep up to date with our latest news, offers and promotions; be sure to join us on Facebook & Instagram.