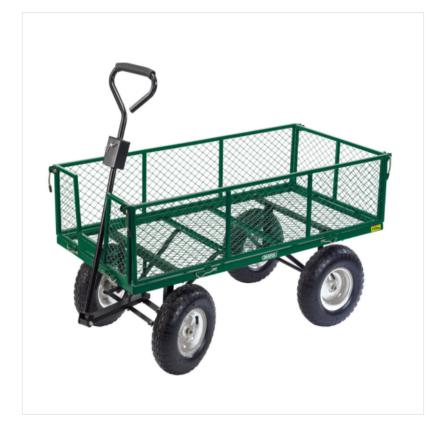

### Draper 85634 Heavy Duty Steel Mesh Cart

Perfectly balanced, this steel fabricated cart features fold down sides, foam handle and heavy-duty pneumatic wheels for easy negotiation of uneven terrain.

The handle easily converts for towing, making light work of moving very heavy material and ideal for our Agriculture, Equestrian & Horticultural communities. Overall dimensions: 1220 x 610 x 274mm.

Weight Capacity: 450kg.

Like this Draper Heavy Duty Steel Mesh Cart? Why not browse more Lifting & Carrying solutions to keep you on the move all year round.

To keep up to date with our latest news, offers and promotions; be sure to join us on Facebook & Instagram.