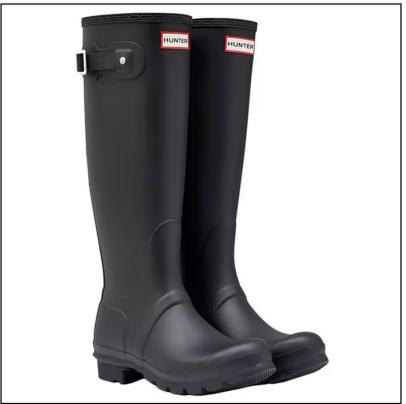

#### Hunter Women's Original Tall Wellington Boots Matt Black

Perfect for wet weather conditions, this women's Wellington Boot has been at the heart of the Hunter Original brand since its introduction in 1956.

Formed of natural rubber, each pair is hand-cut and assembled on an aluminium last bespoke to Hunter, before being vulcanised for superior protection.

Featuring the Hunter Original tread pattern, and a comfortable polyester lining, this classic matte waterproof boot is a rainy-day necessity.

UK Sizes: 3-8.

Like these Hunter Classic Tall Wellington Boots? Why not browse more styles in our extensive Women's Welly range.

To keep up to date with our latest news, offers and promotions; be sure to join us on Facebook & Instagram.