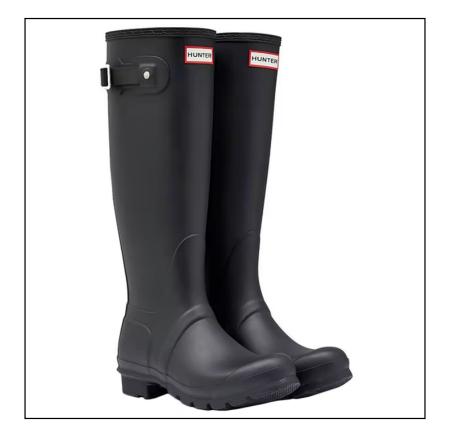

#### Hunter Women's Original Tall Wellington Boots Matt Black

Perfect for wet weather conditions, this women's Wellington Boot has been at the heart of the Hunter Original brand since its introduction in 1956.

Formed of natural rubber, each pair is hand-cut and assembled on an aluminium last bespoke to Hunter, before being vulcanised for superior protection.

Featuring the Hunter Original tread pattern, and a comfortable polyester lining, this classic matte waterproof boot is a rainy-day necessity.

UK Sizes: 3-8.

Like these Hunter Classic Tall Wellington Boots? Why not browse more styles in our extensive Women's Welly range.

To keep up to date with our latest news, offers and promotions; be sure to join us on Facebook & Instagram.