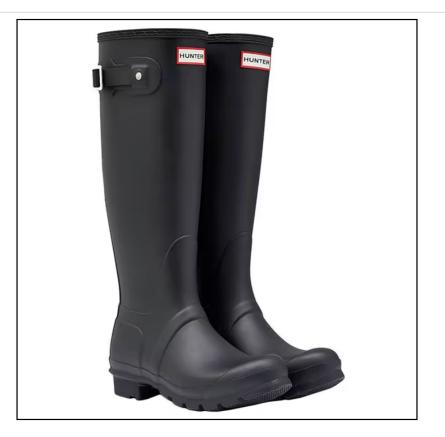

#### Hunter Women's Original Tall Wellington Boots Matt Black

Perfect for wet weather conditions, this women's Wellington Boot has been at the heart of the Hunter Original brand since its introduction in 1956.

Formed of natural rubber, each pair is hand-cut and assembled on an aluminium last bespoke to Hunter, before being vulcanised for superior protection.

Featuring the Hunter Original tread pattern, and a comfortable polyester lining, this classic matte waterproof boot is a rainy-day necessity.

UK Sizes: 3-8.

Like these Hunter Classic Tall Wellington Boots? Why not browse more styles in our extensive Women's Welly range.

To keep up to date with our latest news, offers and promotions; be sure to join us on Facebook & Instagram.