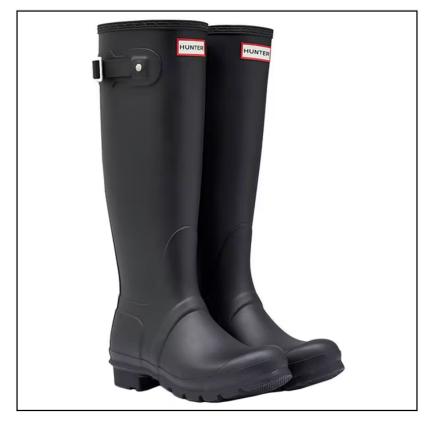

#### Hunter Women's Original Tall Wellington Boots Matt Black

Perfect for wet weather conditions, this women's Wellington Boot has been at the heart of the Hunter Original brand since its introduction in 1956.

Formed of natural rubber, each pair is hand-cut and assembled on an aluminium last bespoke to Hunter, before being vulcanised for superior protection.

Featuring the Hunter Original tread pattern, and a comfortable polyester lining, this classic matte waterproof boot is a rainy-day necessity.

UK Sizes: 3-8.

Like these Hunter Classic Tall Wellington Boots? Why not browse more styles in our extensive Women's Welly range.

To keep up to date with our latest news, offers and promotions; be sure to join us on Facebook & Instagram.