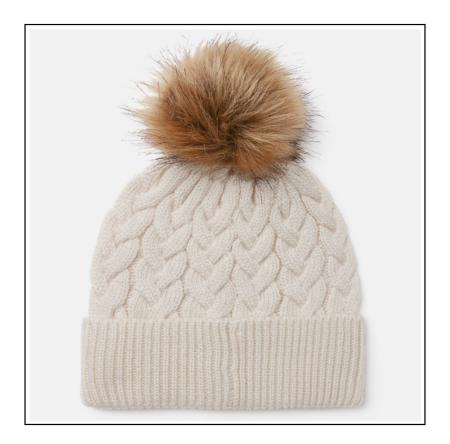

### Private: Joules Elena Cable Knit Hat Cream

21-F00127

Our Price: £12

#### Joules Elena Cable Knit Hat Cream

With chillier weather on the horizon comes the need for a cosier-than-ever hat and this softly woven knit from Joules is sure to fit the bill.

Topped off with a faux fur Pom Pom for traditional appeal, they're available in a rainbow of colours to jazz up any winter wardrobe.