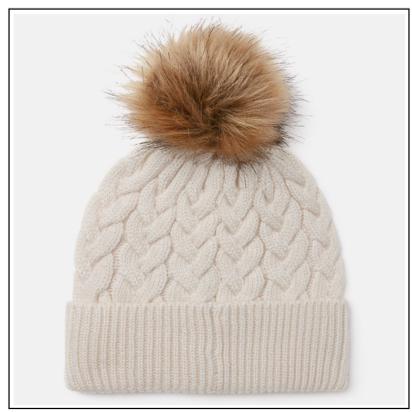

### Private: Joules Elena Cable Knit Hat Cream

21-F00127

Our Price: £12

#### Joules Elena Cable Knit Hat Cream

With chillier weather on the horizon comes the need for a cosier-than-ever hat and this softly woven knit from Joules is sure to fit the bill.

Topped off with a faux fur Pom Pom for traditional appeal, they're available in a rainbow of colours to jazz up any winter wardrobe.