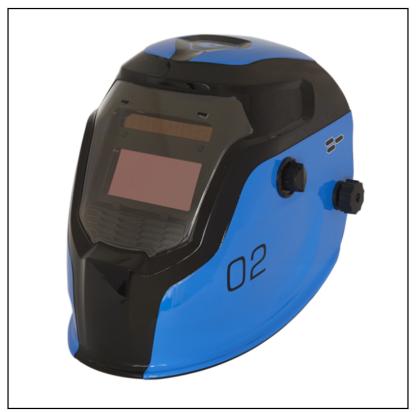

### Sealey PWH2 Auto Darkening Welding Helmet Shade 9-13 - Blue

Welding helmet with infinitely adjustable shade control between 9-13.

True colour technology for improved depth perception, allowing far greater welding precision.

Fully automatic Solar panel power supply, switching from light to dark on striking arc.

Shade is selected by a rotary knob on side of helmet. Grinding function enables user to grind without removing mask.

Solar panel power supply - no batteries required.

Features sensitivity and delay controls for switching light to dark.

Suitable for MIG, TIG, Arc welding and grinding.

Viewing area 92 x 42mm.

Complies with BS EN 379, BS EN 175 and DIN standards.