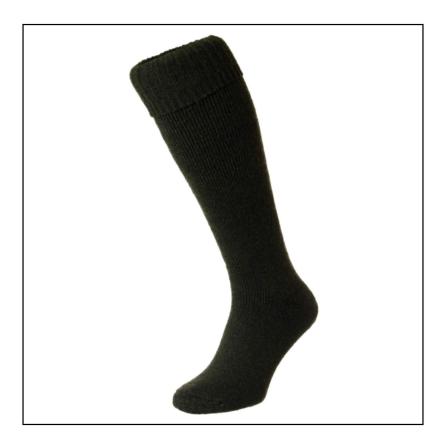

# HJ Hall Wellington Boot Sock Green

21-20357

### **HJ Hall Wellington Boot Sock Green**

Designed to elevate your favourite Wellies or Boots, a dedicated sock which includes full cushioning throughout the foot & leg and features an anti-splash finish to keep your feet dry.

Assured to provide awesome support & durability across the season, wherever your adventures are heading.

Composition: 24% Wool, 46% Polyester, 20% Acrylic, 9% Polyamide, 1% Elastane

UK Shoe Sizes: Men's 6-11.