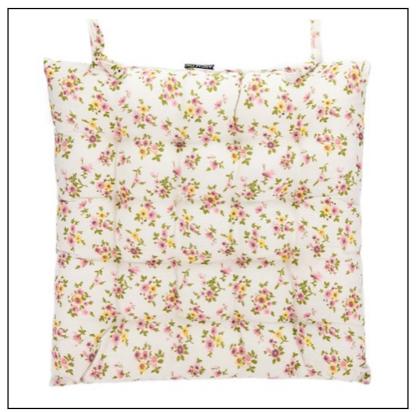

### **Ascalon Rosebud Square Seat Cushion Pad**

Customise your outdoor seating arrangement with this high quality cotton seat pad which has been tailored to elevate the Ascalon Garden Furniture Sets.

With plenty of added comfort plus a pretty shabby-chic vibe, all you need to do now is find a favourite place to sit back, relax & unwind.

Dimensions: 40 x 40 x 3cm.

Like this Ascalon Square Seat Cushion Pad? Why not browse the FULL COLLECTION to create your perfect outdoor escape.

To keep up to date with our latest news, offers and promotions; be sure to join us on Facebook & Instagram.