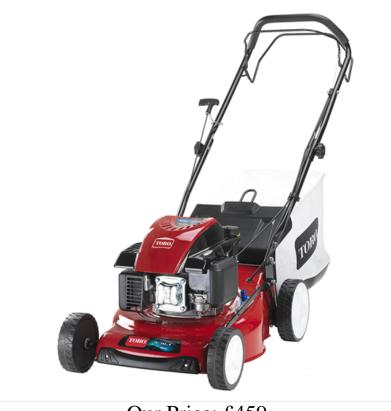

### Toro 20944 3-in-1 Recycler Petrol Lawnmower

The classic petrol-powered Toro Recycler® has your mowing needs covered. The 46 cm cutting width and powerful Toro® OHV 159cc engine handle lawns up to 400 square metres with ease.

The lightweight design and self propelled drive system make this mower easy to manoeuvre. Quickly set it for your preference of recycling, bagging or rear discharge. Adding to the ease is a washout port for fast deck clean up.

### Attributes

| Technical Data      |                               |
|---------------------|-------------------------------|
| Engine              | Toro OHV 159cc                |
| Height of Cut       | 1-Point, 25 – 70mm            |
| Drive System        | Fixed Speed, Rear-Wheel Drive |
| Width of cut        | 18? (46cm)                    |
| Deck Material       | Steel                         |
| Weight              | 29kg                          |
| Collection Capacity | 55 Litres                     |