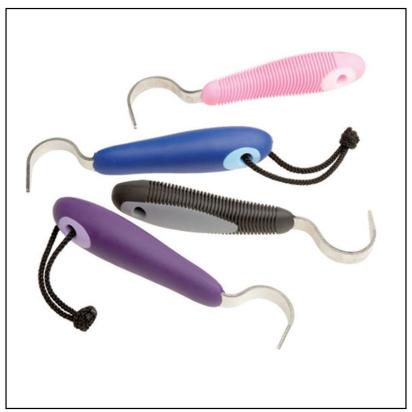

### **Earlswood Soft Touch Hoof Pick**

Coloured hoof pick with hanging loop for easy storage and silicone ridges for a better grip.

This hoof pick comes in multiple colours, a necessity for any grooming kit!

Available in: Black, Pink or Purple - Priced per unit

Likes this Earlswood soft touch Hoof Pick? Why not browse more great products in our Farming & Equestrian range.

To keep up to date with our latest news, offers and promotions; be sure to join us on Facebook & Instagram.