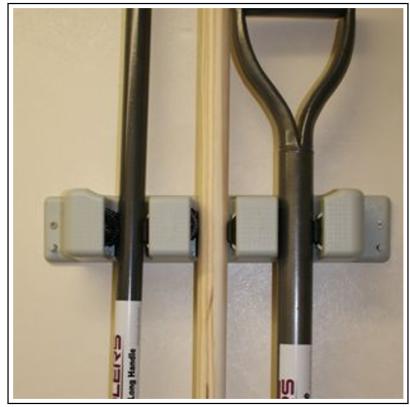

### **Earlswood Functional Wall Mounted Tool Holder**

Ideal for mounting near your work area, albeit a Wall, Lorry, Trailer, this innovative tool holder will keep your mucking out essentials organised and well out of harms way.

Holding up to x3 round handled tools, the push in design ensures they are securely held in place yet easily accessible when needed.

A convenient storage solution you will wonder how you ever managed without and such a clever idea, it may even find a place in the garden shed.

Dimensions: 25.5cm Length x 6cm Width.

Likes this Functional Tool Holder? Why not browse more great products in our Farming & Equestrian range.

To keep up to date with our latest news, offers and promotions; be sure to join us on Facebook & Instagram.