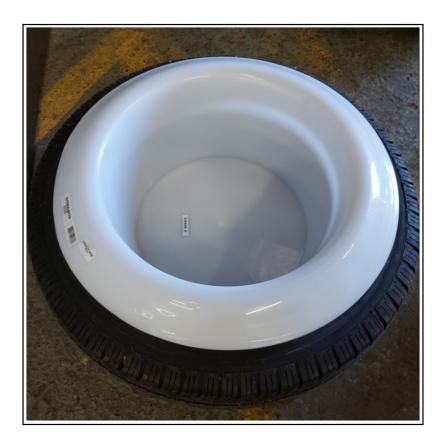

# Saddlers White Tyre Bowl

41-77627

### **Saddlers White Tyre Bowl**

Made from strong Polypropylene, this round shaped feeding bowl drops perfectly into any old 14" tyre.

Non-toxic, it's ideal for horses and other small animals as can be left unattended without risk of harm or injury.

Easy to clean and totally weatherproof for year round use.

Dimensions: 54 x 1.33 x 20cm.

Likes this Large Shallow Feeding Bowl? Why not browse more great products in our Farming & Equestrian range.

To keep up to date with our latest news, offers and promotions; be sure to join us on Facebook & Instagram.