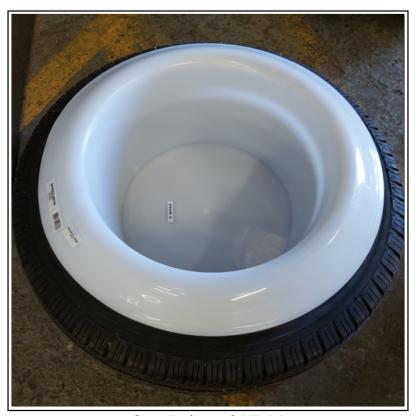

# Saddlers White Tyre Bowl

41-77627

### **Saddlers White Tyre Bowl**

Made from strong Polypropylene, this round shaped feeding bowl drops perfectly into any old 14" tyre.

Non-toxic, it's ideal for horses and other small animals as can be left unattended without risk of harm or injury.

Easy to clean and totally weatherproof for year round use.

Dimensions: 54 x 1.33 x 20cm.

Likes this Large Shallow Feeding Bowl? Why not browse more great products in our Farming & Equestrian range.

To keep up to date with our latest news, offers and promotions; be sure to join us on Facebook & Instagram.