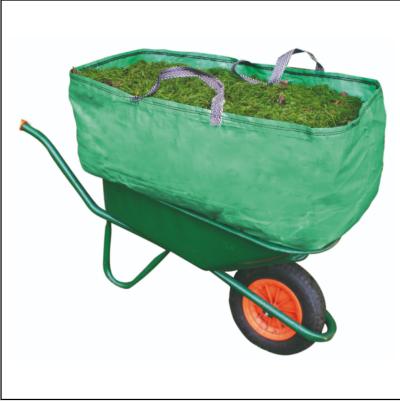

#### Heavy Duty Garden & Farm Barrow Bag 270L

Triple the capacity of your wheelbarrow with this innovative shaped design and save time, energy & trips.

Made from heavy duty, laminated woven Polypropylene, it's both mould & rot resistant and fitted with carry handles plus a handy tipping strap for ease of handling.

Ideal for collecting large volumes of garden waste such as leaves & clippings as well as moving loose, bulky items such as Hay & Straw.

Easy to fit - just place in your wheelbarrow for extra volume in seconds.

Perfect for Garden, Car Boot, Farm & Equestrian Yard; a simple solution that really works!

Dimensions@ 90cm x 60cm x 50cm.

Like this Heavy Duty Barrow Bag? Why not view our extensive Wheelbarrow range?

To keep up to date with our latest news, offers and promotions; be sure to join us on Facebook & Instagram.