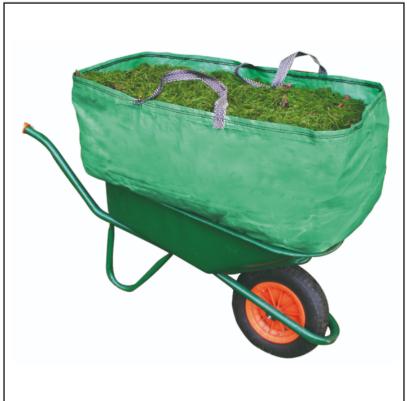

#### Heavy Duty Garden & Farm Barrow Bag 270L

Triple the capacity of your wheelbarrow with this innovative shaped design and save time, energy & trips.

Made from heavy duty, laminated woven Polypropylene, it's both mould & rot resistant and fitted with carry handles plus a handy tipping strap for ease of handling.

Ideal for collecting large volumes of garden waste such as leaves & clippings as well as moving loose, bulky items such as Hay & Straw.

Easy to fit - just place in your wheelbarrow for extra volume in seconds.

Perfect for Garden, Car Boot, Farm & Equestrian Yard; a simple solution that really works!

Dimensions@ 90cm x 60cm x 50cm.

Like this Heavy Duty Barrow Bag? Why not view our extensive Wheelbarrow range?

To keep up to date with our latest news, offers and promotions; be sure to join us on Facebook & Instagram.