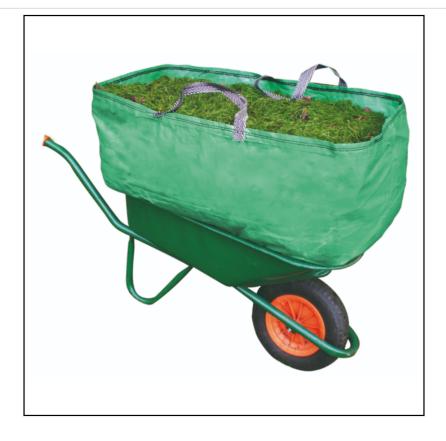

#### Heavy Duty Garden & Farm Barrow Bag 270L

Triple the capacity of your wheelbarrow with this innovative shaped design and save time, energy & trips.

Made from heavy duty, laminated woven Polypropylene, it's both mould & rot resistant and fitted with carry handles plus a handy tipping strap for ease of handling.

Ideal for collecting large volumes of garden waste such as leaves & clippings as well as moving loose, bulky items such as Hay & Straw.

Easy to fit - just place in your wheelbarrow for extra volume in seconds.

Perfect for Garden, Car Boot, Farm & Equestrian Yard; a simple solution that really works!

Dimensions@ 90cm x 60cm x 50cm.

Like this Heavy Duty Barrow Bag? Why not view our extensive Wheelbarrow range?

To keep up to date with our latest news, offers and promotions; be sure to join us on Facebook & Instagram.