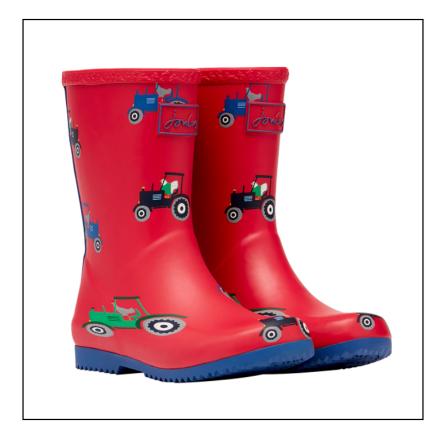

#### Joules Junior Roll Up Flexible Print Wellies Red Tractor

Easy to carry around, these super cute wellies have been crafted from hardwearing, stretchy, flexible rubber and come in graded leg heights to suit all ages. Adorned with a unique Joules print for instant appeal, make some space beside the back door for unexpected downpours, a rainy walk to school, days out & holidays. Like these Joules Printed Kids Wellies? Why not check out great Kids Range.