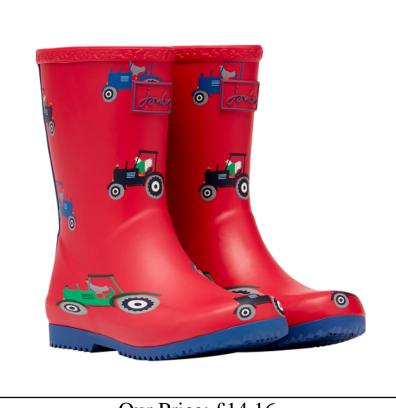

### Joules Junior Roll Up Flexible Print Wellies Red Tractor – Size 1

20-F00062P

Our Price: £14.16

#### Joules Junior Roll Up Flexible Print Wellies Red Tractor

Easy to carry around, these super cute wellies have been crafted from hardwearing, stretchy, flexible rubber and come in graded leg heights to suit all ages. Adorned with a unique Joules print for instant appeal, make some space beside the back door for unexpected downpours, a rainy walk to school, days out & holidays. Like these Joules Printed Kids Wellies? Why not check out great Kids Range.