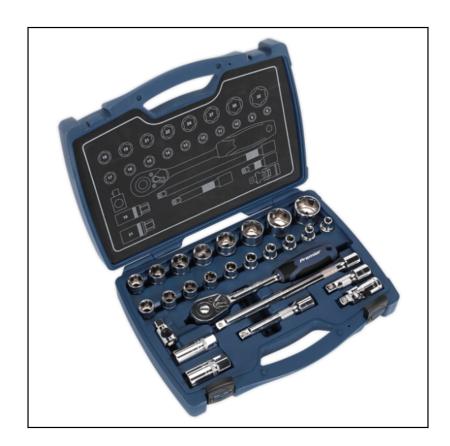

### Sealey AK8992 26pc 1/2"Sq Drive Socket Set

One of a comprehensive range of Premier Hand Tools, suitable for daily professional use.

Heat treated, drop-forged Chrome Vanadium steel sockets and accessories with a fully polished mirror finish.

Covers sizes from 8 to 32mm.

Features 48-tooth gear-to-gear comfort grip ratchet wrench with push-button quick release, extension bars, spark plug sockets, universal joint and 3/8"Sq Drive - 1/2"Sq Drive Male Adaptor.

Neatly presented in a durable storage case.

 $Like \ this \ Sealey \ AK693\ 32pc \ Square \ Drive \ Socket \ Set? \ Why \ not \ click \ \underline{here} \ to \ view \ more \ tool \ box \ essentials \ in \ our \ Hand \ Tools \ range.$ 