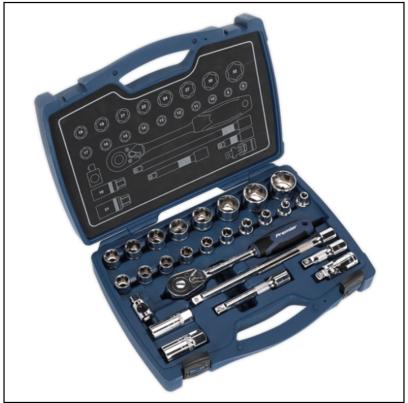

### Sealey AK8992 26pc 1/2"Sq Drive Socket Set

One of a comprehensive range of Premier Hand Tools, suitable for daily professional use.

Heat treated, drop-forged Chrome Vanadium steel sockets and accessories with a fully polished mirror finish.

Covers sizes from 8 to 32mm.

Features 48-tooth gear-to-gear comfort grip ratchet wrench with push-button quick release, extension bars, spark plug sockets, universal joint and 3/8"Sq Drive - 1/2"Sq Drive Male Adaptor.

Neatly presented in a durable storage case.

 $Like \ this \ Sealey \ AK693\ 32pc \ Square \ Drive \ Socket \ Set? \ Why \ not \ click \ \underline{here} \ to \ view \ more \ tool \ box \ essentials \ in \ our \ Hand \ Tools \ range.$ 