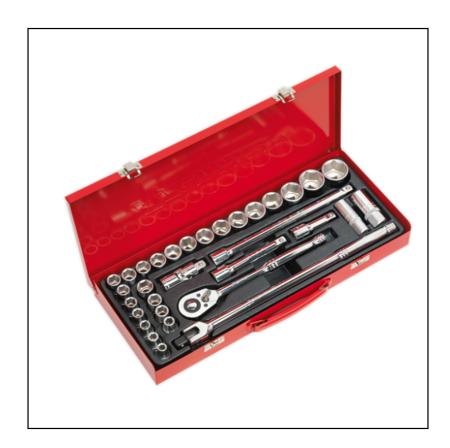

### Sealey AK693 32pc 1/2"Sq Drive Socket Set Metric-Imperial

One of a comprehensive range of Premier Hand Tools, suitable for daily professional use.

Deluxe professional socket set with heat treated Chrome Vanadium steel WallDrive® sockets.

Dual satin/chrome finish.

Flip reverse gear-to-gear ratchet with quick socket release.

Neatly housed in a metal storage case.

Like this Sealey AK693 32pc Square Drive Socket Set? Why not click <u>here</u> to view more tool box essentials in our Hand Tools range.