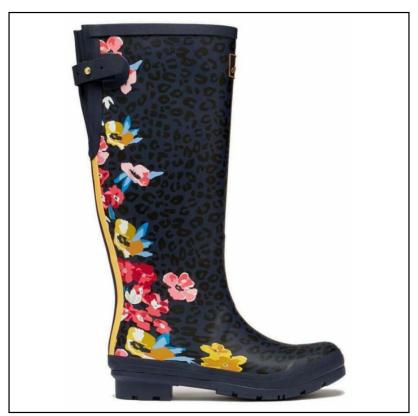

# Private: Joules Tall Printed Wellies Navy Floral Leopard

20-F00013P

Our Price: £20

### **Joules Tall Printed Wellies Navy Floral Leopard**

Fully waterproof and crafted from a hardwearing natural rubber, the Joules tall wellies are back in a whole new array of gorgeous designs.

Seeing you through season after season of muddy strolls, there's an adjustable back gusset for ultimate leg comfort too!

Destined for any wet weather outing, albeit farm or festival, whichever way, a stylish print that's sure to stand out from the crowd.

Like these Joules Adjustable Tall Printed Wellies? Why not check out more styles in our huge ladies WELLIE collection.