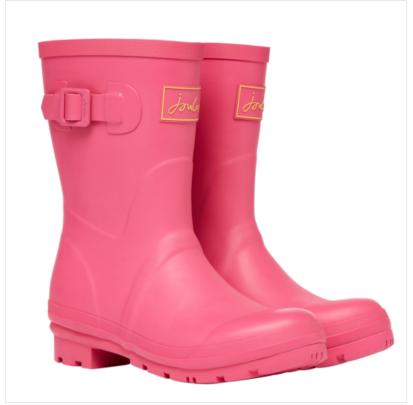

## Joules Kellie Neoprene Lined Mid Height Wellies Light Pink

A great transitional boot allowing ease of movement and comfortable for all calf sizes and heights.

Ideal for unpredictable showers and splashing about, the heritage-inspired print makes them a colourful option even on the greyest of days.