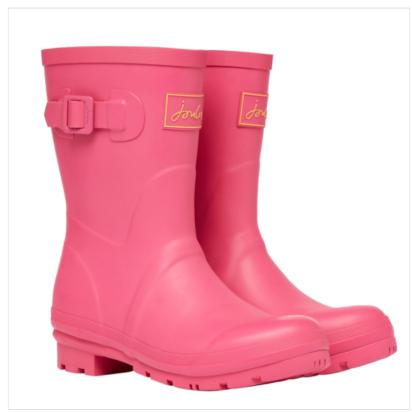

## Joules Kellie Neoprene Lined Mid Height Wellies Light Pink

A great transitional boot allowing ease of movement and comfortable for all calf sizes and heights.

Ideal for unpredictable showers and splashing about, the heritage-inspired print makes them a colourful option even on the greyest of days.