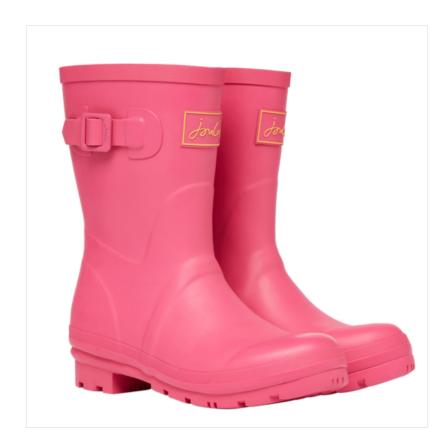

## Joules Kellie Neoprene Lined Mid Height Wellies Light Pink

A great transitional boot allowing ease of movement and comfortable for all calf sizes and heights.

Ideal for unpredictable showers and splashing about, the heritage-inspired print makes them a colourful option even on the greyest of days.