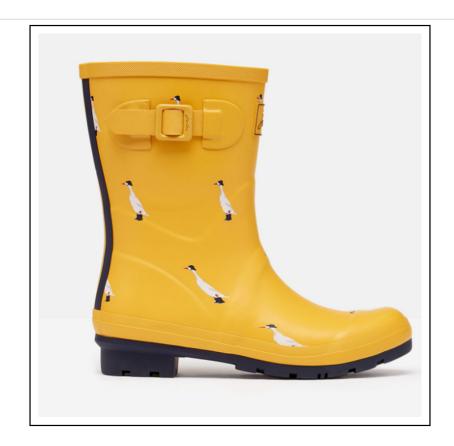

## Private: Joules Molly Mid Height Wellies Gold Ducks (Reduced from £49.96)

20-F00008P

Private: Joules Molly Mid Height Wellies Gold Ducks (Reduced from

£49.96) 20-F00008P

Our Price: £24

## Private: Joules Molly Mid Height Wellies Gold Ducks (Reduced from £40.96)

 $\pounds 49.96$ )
<sub>2 Joules Molly Mid Height Wellies Gold Ducks</sub>

A great transitional boot allowing ease of movement and comfortable for all calf sizes and heights.

Ideal for unpredictable showers and splashing about, the heritage-inspired print makes them a colourful option even on the greyest of days.

Be seen in these gorgeous Joules Molly Mid Height Wellies or alternatively check out the our huge Footwear collection for all occasions this season.