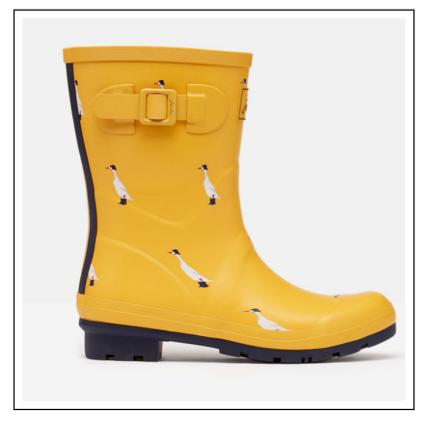

## Private: Joules Molly Mid Height Wellies Gold Ducks (Reduced from £49.96)

20-F00008P

Private: Joules Molly Mid Height Wellies Gold Ducks (Reduced from

£49.96) 20-F00008P

Our Price: £24

## Private: Joules Molly Mid Height Wellies Gold Ducks (Reduced from £40.96)

 $\pounds 49.96$ )
<sub>2 Joules Molly Mid Height Wellies Gold Ducks</sub>

A great transitional boot allowing ease of movement and comfortable for all calf sizes and heights.

Ideal for unpredictable showers and splashing about, the heritage-inspired print makes them a colourful option even on the greyest of days.

Be seen in these gorgeous Joules Molly Mid Height Wellies or alternatively check out the our huge Footwear collection for all occasions this season.