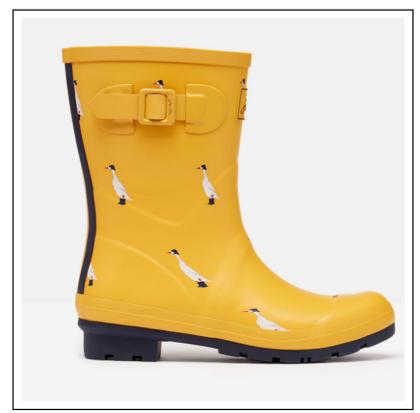

## Private: Joules Molly Mid Height Wellies Gold Ducks (Reduced from £49.96)

20-F00008P

Private: Joules Molly Mid Height Wellies Gold Ducks (Reduced from

£49.96) 20-F00008P

Our Price: £24

## Private: Joules Molly Mid Height Wellies Gold Ducks (Reduced from £40.96)

 $\pounds 49.96$ )
<sub>2 Joules Molly Mid Height Wellies Gold Ducks</sub>

A great transitional boot allowing ease of movement and comfortable for all calf sizes and heights.

Ideal for unpredictable showers and splashing about, the heritage-inspired print makes them a colourful option even on the greyest of days.

Be seen in these gorgeous Joules Molly Mid Height Wellies or alternatively check out the our huge Footwear collection for all occasions this season.