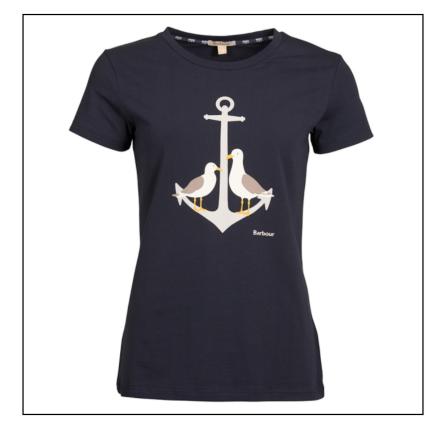

#### **Barbour Whitmore Ladies T-Shirt Navy**

Cut to a slim fit from a super-soft stretch cotton jersey, this t-shirt is ideal for any laid-back look.

Featuring a rounded, ribbed neckline and a flattering line, the tee is finished with an illustrated graphic print to the chest.

Inspired by Barbour's coastal heritage, style your new season look with chino shorts and our timely arrival of Dubarry Aruba Ladies Deck Shoes.

Back length: 24–26"" | 61–66cm.

Gentle wash @30°C.

UK Sizes: 10-18.