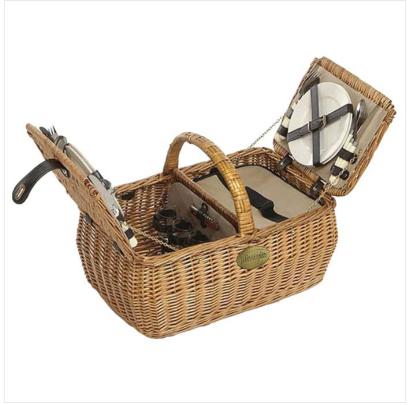

## **Lifestyle Dorothy Picnic Hamper for 4**

If there's one thing we have learnt over recent times, it's how we just love to picnic, so why not go the whole hog and elevate your next family outing with this simply adorable Willow Picnic Hamper.

Bringing order and convenience to all the normal picnic paraphernalia, the Dorothy hamper features a dual compartment design and comes complete with cooling bag and dining set for 4 people.

Including stainless steel cutlery, ceramic plates, wine glasses & bottle opener, it's all padded and neatly strapped down where necessary for ease of transportation.

Finished with top buckle & carry handle for added security, if we can't tempt you for yourself, a unique and thoughtful gift idea for the whole family to enjoy!

Overall dimensions: Width: 50cms | Depth: 32cms | Height: 23cms.