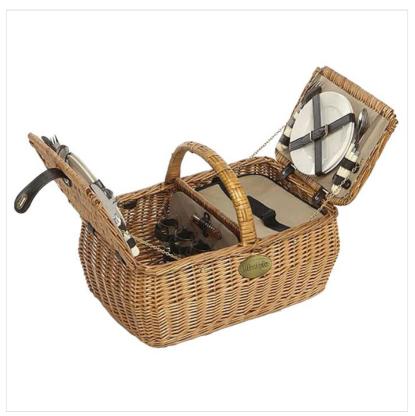

## **Lifestyle Dorothy Picnic Hamper for 4**

If there's one thing we have learnt over recent times, it's how we just love to picnic, so why not go the whole hog and elevate your next family outing with this simply adorable Willow Picnic Hamper.

Bringing order and convenience to all the normal picnic paraphernalia, the Dorothy hamper features a dual compartment design and comes complete with cooling bag and dining set for 4 people.

Including stainless steel cutlery, ceramic plates, wine glasses & bottle opener, it's all padded and neatly strapped down where necessary for ease of transportation.

Finished with top buckle & carry handle for added security, if we can't tempt you for yourself, a unique and thoughtful gift idea for the whole family to enjoy!

Overall dimensions: Width: 50cms | Depth: 32cms | Height: 23cms.