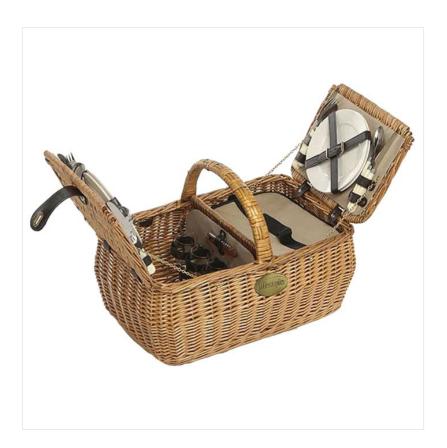

## **Lifestyle Dorothy Picnic Hamper for 4**

If there's one thing we have learnt over recent times, it's how we just love to picnic, so why not go the whole hog and elevate your next family outing with this simply adorable Willow Picnic Hamper.

Bringing order and convenience to all the normal picnic paraphernalia, the Dorothy hamper features a dual compartment design and comes complete with cooling bag and dining set for 4 people.

Including stainless steel cutlery, ceramic plates, wine glasses & bottle opener, it's all padded and neatly strapped down where necessary for ease of transportation.

Finished with top buckle & carry handle for added security, if we can't tempt you for yourself, a unique and thoughtful gift idea for the whole family to enjoy!

Overall dimensions: Width: 50cms | Depth: 32cms | Height: 23cms.