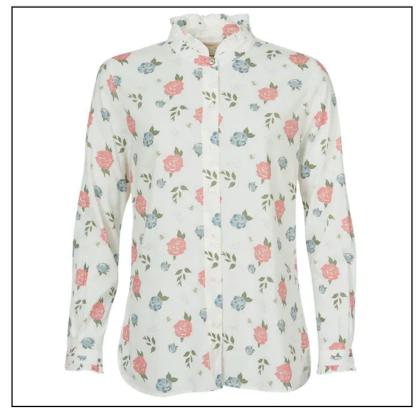

### **Barbour Bowland Off White Floral Print Shirt**

Made from a lightweight cotton-viscose blend, this ladies shirt is tailored in a slim fit profile with lovely vintage vibe accents.

Featuring ruffling on the collar & cuffs, ruched detailing to the rear, a pretty little addition to brighten any spring/summer collection.

Finished with a Barbour logo bar to the back of the neck.

Gentle wash @30°C.

To keep up to date with our latest news, offers and promotions; be sure to join us on  $Facebook\ \&\ Instagram.$ 

21-16870P