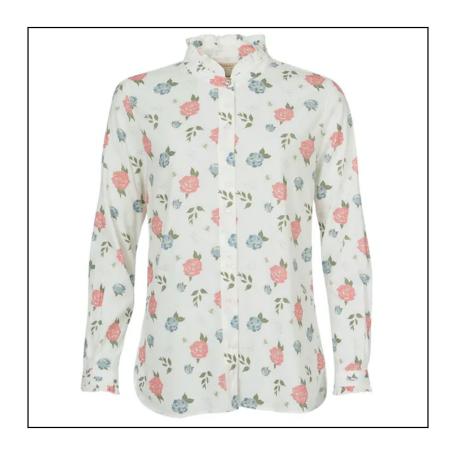

### **Barbour Bowland Off White Floral Print Shirt**

Made from a lightweight cotton-viscose blend, this ladies shirt is tailored in a slim fit profile with lovely vintage vibe accents.

Featuring ruffling on the collar & cuffs, ruched detailing to the rear, a pretty little addition to brighten any spring/summer collection.

Finished with a Barbour logo bar to the back of the neck.

Gentle wash @30°C.

To keep up to date with our latest news, offers and promotions; be sure to join us on  $Facebook\ \&\ Instagram.$ 

21-16870P