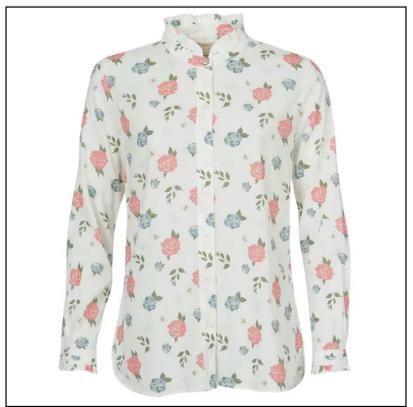

### **Barbour Bowland Off White Floral Print Shirt**

Made from a lightweight cotton-viscose blend, this ladies shirt is tailored in a slim fit profile with lovely vintage vibe accents.

Featuring ruffling on the collar & cuffs, ruched detailing to the rear, a pretty little addition to brighten any spring/summer collection.

Finished with a Barbour logo bar to the back of the neck.

Gentle wash @30°C.

To keep up to date with our latest news, offers and promotions; be sure to join us on  $Facebook\ \&\ Instagram.$ 

21-16870P