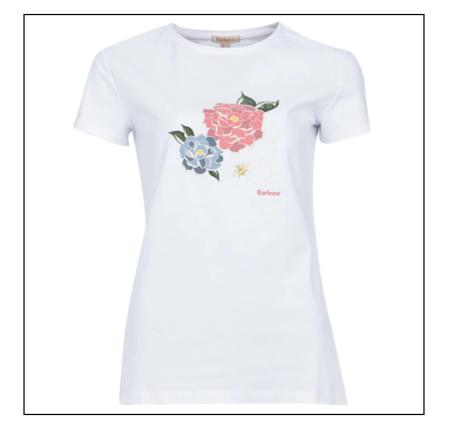

### **Barbour Newbury Ladies T-Shirt White**

Made from a super soft stretch cotton jersey, this classic tee is styled with Spring in mind and features a subtle feminine line.

Detailing a delicate floral design to the chest, a lovely addition to lighten any new season ensemble.