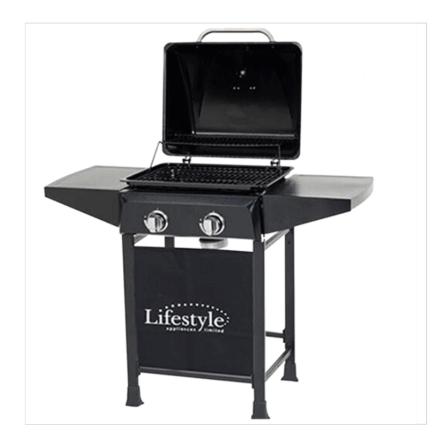

#### Lifestyle Cuba 2 Burner Gas Barbecue

Simple yet effective, the Cuba Gas BBQ is everything you need to rustle up a quick grill and ideal for small-scale summer cooking.

Easy to assemble, it's equipped with an enamel cooking grill, warming rack, side prep shelves and piezo push-in ignition system.

Hose and Propane regulator NOT included but can be purchased separately as can 'optional cover' for essential outdoor protection.

Overall dimensions: Width: 115cms | Depth: 54cms | Height: 106cms.

Main Cooking Area: Width: 49.5cms | Depth: 40.6cms.