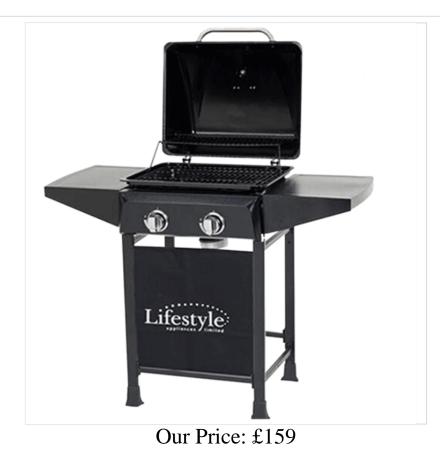

#### Lifestyle Cuba 2 Burner Gas Barbecue

Simple yet effective, the Cuba Gas BBQ is everything you need to rustle up a quick grill and ideal for small-scale summer cooking.

Easy to assemble, it's equipped with an enamel cooking grill, warming rack, side prep shelves and piezo push-in ignition system.

Hose and Propane regulator NOT included but can be purchased separately as can 'optional cover' for essential outdoor protection.

Overall dimensions: Width: 115cms | Depth: 54cms | Height: 106cms.

Main Cooking Area: Width: 49.5cms | Depth: 40.6cms.