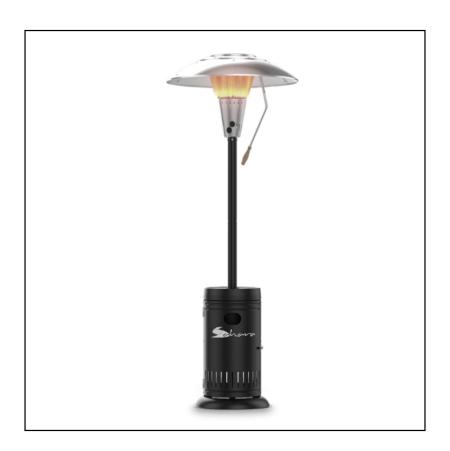

#### Sahara X13 Heat Focus Gas Patio Heater 13kw Charcoal Grey

The Sahara 13kw heat focus patio heater is perfect for keeping you and your guests warm and comfortable when entertaining outdoors.

Not only stylish but a revolutionary design too, the Aluminium reflector can be tilted to direct a wider spread of heat exactly where you want, so no more paying for wasted heat.

Constructed from high grade stainless steel, the unit features an instant ignition system and owing to variable heat controls, whether a large crowd or a party of two, you really are always in charge.

Fitted with wheels for easy mobility and hinged door allowing hassle free access to gas storage chamber.

Supplied with a hose and Propane clip on regulator, all important safety elements include an anti-tilt switch & flame failure device.

Reflector Diameter: 865mm; ideal for Small-Medium patio areas.

Overall dimensions: 2250(H) x 865(W) x 865(D) mm.

Assembly required.

Available for click & collect, courier or local home delivery so the only thing left to do is organise your Gas!