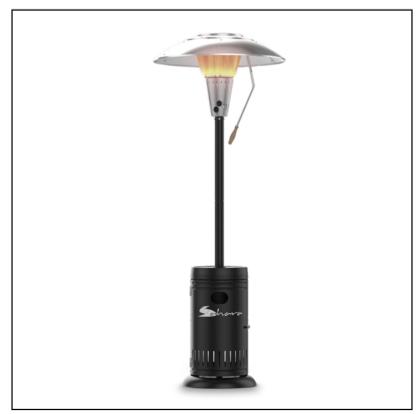

#### Sahara X13 Heat Focus Gas Patio Heater 13kw Charcoal Grey

The Sahara 13kw heat focus patio heater is perfect for keeping you and your guests warm and comfortable when entertaining outdoors.

Not only stylish but a revolutionary design too, the Aluminium reflector can be tilted to direct a wider spread of heat exactly where you want, so no more paying for wasted heat.

Constructed from high grade stainless steel, the unit features an instant ignition system and owing to variable heat controls, whether a large crowd or a party of two, you really are always in charge.

Fitted with wheels for easy mobility and hinged door allowing hassle free access to gas storage chamber.

Supplied with a hose and Propane clip on regulator, all important safety elements include an anti-tilt switch & flame failure device.

Reflector Diameter: 865mm; ideal for Small-Medium patio areas.

Overall dimensions: 2250(H) x 865(W) x 865(D) mm.

Assembly required.

Available for click & collect, courier or local home delivery so the only thing left to do is organise your Gas!