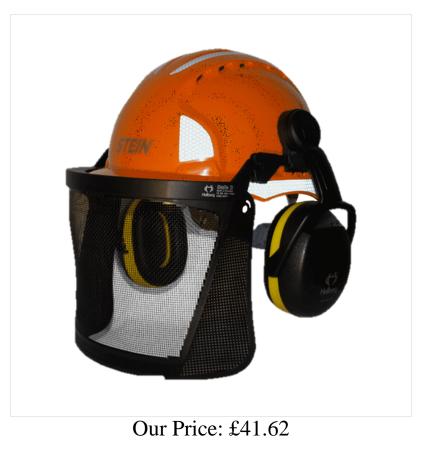

## **STEIN Ground Worker Helmet**

A high level ground helmet from STEIN Certified to EN397.

Features a traditional 6-point polyethylene harness with three levels of height adjustment for added comfort and the OneTouch slip ratchet adjustment system. For added convenience, the adjustment system allows for the helmet to be adjusted whilst fitted.

Supplied with HELLBERG SAFE 2 (29snr) Ear Defenders and Metal Mesh Face Visor as standard plus self-application reflective Sticker Kit conforming to Class R2 EN12899-1.

We are able to offer zero rate VAT on safety helmets & boots purchased by an individual for his/her own use. Please use voucher code novat when you check out.