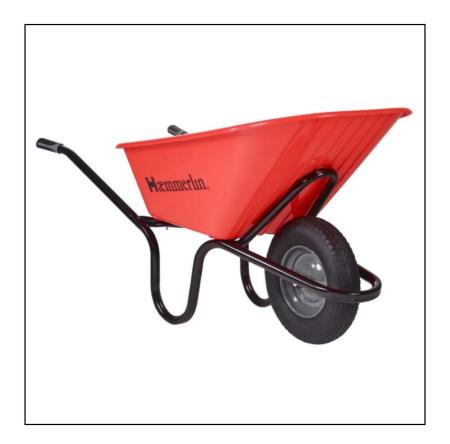

### Haemmerlin 120L Crusader Pneumatic Tyre Wheelbarrow

Whilst it may seem a little strange to be giddy about a wheelbarrow, for those who rely on it's performance day in day out, the 'Crusader', we can assure you is a keeper! One heavy duty wheelbarrow for the heavy duty user!

Oozing strength & stability from the moment you lay your hands on the ergonomic bi-material grips, the top of the range Alpha Frame features an integrated tipping bar and welded all round tubular support.

The 120 litre composite tray is extra thick and super-strong, yet narrow enough for your typical doorways. Crash tested to 575kg, it's a choice no 'building site' can surely resist!

A large pneumatic tyre profile gives a perfect balance over uneven surfaces and enables the user to move large loads with ease. The addition of a solid metal rim disc goes on to provide increased strength & safety.

Overall dimensions: L1480 x W620 x H762mm.

https://www.youtube.com/watch?v=j7PCHPYpSow

Like this Haemmerlin Crusader Heavy Duty Wheelbarrow? Why not view the complete range in our Farming & Equestrian category.