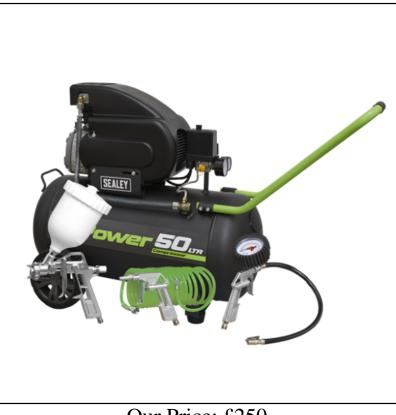

### Sealey SAC5020EPH 50L Direct Dive Compressor with 4pc Air Accessory Kit

Ideal for general purpose workshop applications.

Aluminium cylinder head with cast iron cylinder gives added resistance to wear.

Copper wound motor provides longer lasting performance.

Pump head directly coupled to heavy-duty induction motor for reliable and quiet operation.

Precision welded receiver tank manufactured to meet Pressure Vessel Directive.

Fitted with fully automatic pressure cut-out switch and twin gauges displaying tank and working pressures.

Includes Air Accessory Kit: Gravity Feed Spray Gun, Tyre Inflator, Air Blow Gun, 5m Air Hose 1/4"BSP.

Overall dimensions: W650 x D390 x H669mm.

Like this Sealey 50L Direct Drive Compressor? Why not browse our full range of Power Tools from respected Brands.

To keep up to date with our latest news, offers and promotions; be sure to join us on Facebook & Instagram.