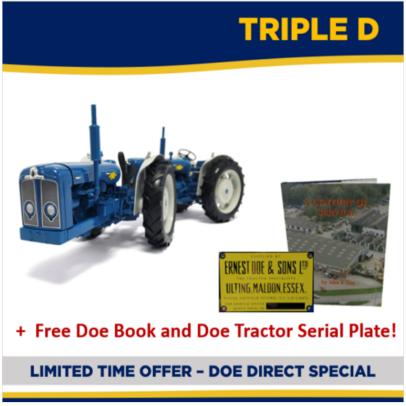

### **Universal Hobbies Limited Edition Doe Triple D 1:16 Scale**

### \*\* Courier delivery £7.94 @ checkout \*\*

Exclusive scale model replica of the 'Doe Triple D' vintage tractor, 1:16th Scale.

Limitation edition, small production run, making it ideal for all farm enthusiasts, collectors & gifting.

Safety packaged inside a bespoke illustrated box and complete with full certification of authenticity and unique production number.

Also included FREE Doe Book & Doe Tractor Serial Plate!

Recommended for ages: 14+.