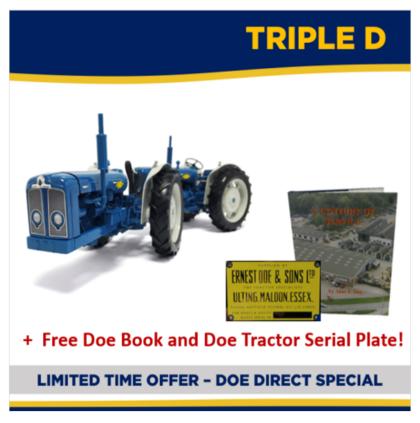

### **Universal Hobbies Limited Edition Doe Triple D 1:16 Scale**

### \*\* Courier delivery £7.94 @ checkout \*\*

Exclusive scale model replica of the 'Doe Triple D' vintage tractor, 1:16th Scale.

Limitation edition, small production run, making it ideal for all farm enthusiasts, collectors & gifting.

Safety packaged inside a bespoke illustrated box and complete with full certification of authenticity and unique production number.

Also included FREE Doe Book & Doe Tractor Serial Plate!

Recommended for ages: 14+.