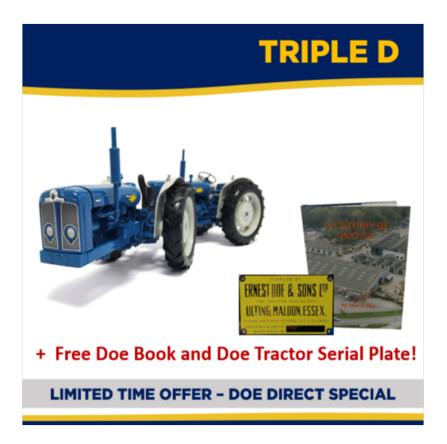

### **Universal Hobbies Limited Edition Doe Triple D 1:16 Scale**

### \*\* Courier delivery £7.94 @ checkout \*\*

Exclusive scale model replica of the 'Doe Triple D' vintage tractor, 1:16th Scale.

Limitation edition, small production run, making it ideal for all farm enthusiasts, collectors & gifting.

Safety packaged inside a bespoke illustrated box and complete with full certification of authenticity and unique production number.

Also included FREE Doe Book & Doe Tractor Serial Plate!

Recommended for ages: 14+.