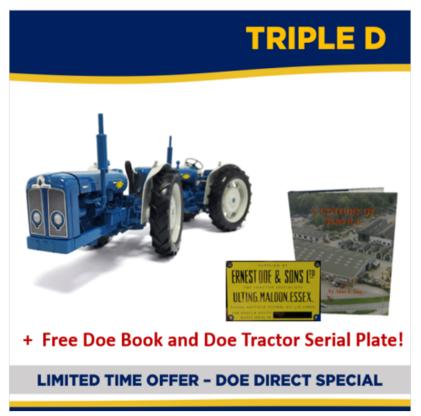

### **Universal Hobbies Limited Edition Doe Triple D 1:16 Scale**

### \*\* Courier delivery £7.94 @ checkout \*\*

Exclusive scale model replica of the 'Doe Triple D' vintage tractor, 1:16th Scale.

Limitation edition, small production run, making it ideal for all farm enthusiasts, collectors & gifting.

Safety packaged inside a bespoke illustrated box and complete with full certification of authenticity and unique production number.

Also included FREE Doe Book & Doe Tractor Serial Plate!

Recommended for ages: 14+.