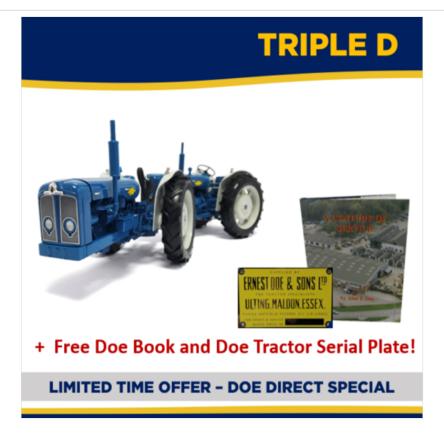

### **Universal Hobbies Limited Edition Doe Triple D 1:16 Scale**

### \*\* Courier delivery £7.94 @ checkout \*\*

Exclusive scale model replica of the 'Doe Triple D' vintage tractor, 1:16th Scale.

Limitation edition, small production run, making it ideal for all farm enthusiasts, collectors & gifting.

Safety packaged inside a bespoke illustrated box and complete with full certification of authenticity and unique production number.

Also included FREE Doe Book & Doe Tractor Serial Plate!

Recommended for ages: 14+.