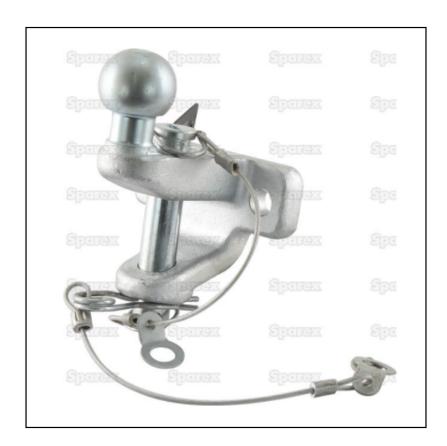

### Sparex 18924 Double Duty Ball Hitch 50mm

Own Brand Zinc plated ball hitch.

Ball Size: 50mm.

Maximum static load: 3500Kg.

Maximum Static Load Pin: 5000Kg.

Like this Sparex Double Duty Ball Hitch? Browse here for more top products, solutions & spares in our extensive Car range.

# Sparex 18924 Double Duty Ball Hitch 50mm

19-18924