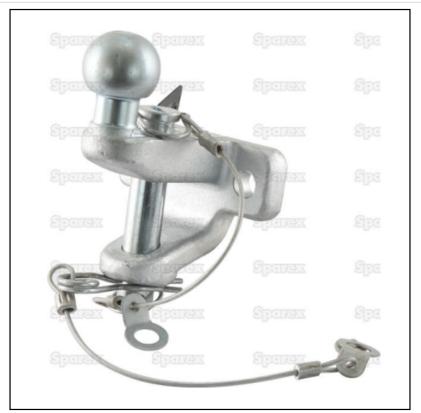

# Sparex 18924 Double Duty Ball Hitch 50mm

### Sparex 18924 Double Duty Ball Hitch 50mm

Own Brand Zinc plated ball hitch.

Ball Size: 50mm.

Maximum static load: 3500Kg.

Maximum Static Load Pin: 5000Kg.

Like this Sparex Double Duty Ball Hitch? Browse here for more top products, solutions & spares in our extensive Car range.

# Sparex 18924 Double Duty Ball Hitch 50mm

19-18924