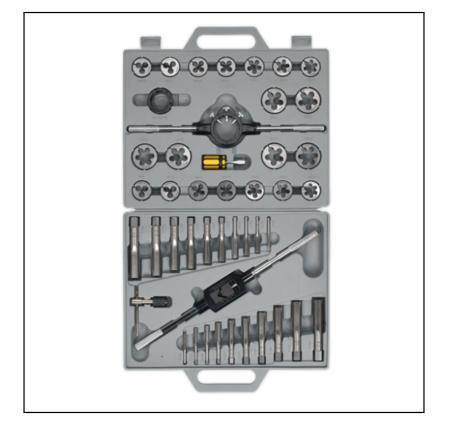

#### Sealey AK303 45pc Metric Tap & Die Set

Premium quality, precision machined, Tungsten steel taps and dies.

Dies are split to facilitate the fine adjustment of core diameter.

Set includes metric coarse and fine sizes.

Also includes sliding jaw type tap wrench and T-Bar type tap wrench together with steel die holder with knurled screws.

All neatly housed in a robust bespoke outer carry case for convenience and safe storage.