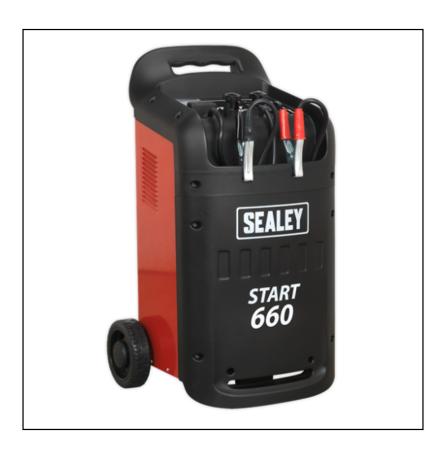

### Sealey START660 100A Starter/Charger 12/24V

Heavy-duty starter/charger for professional garages, workshops and bodyshops alike.

Features fast-charge timer device to enable rapid battery recovery with reduced risk of boiling the battery.

Caters for all requirements from cars right up to light commercial vehicles.

Features analogue ammeter and switchable charge circuitry for accurate charge control along with large wheels for easy mobility.