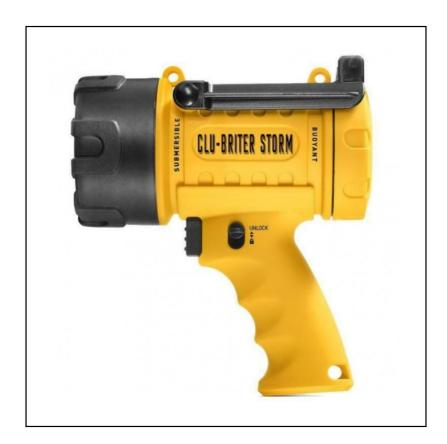

### Clulite Clu-Briter Storm Rechargeable Spotlight

NEW! All weather 'Storm' is Waterproof, Floatable & Submersible up to 1 metre.

Powerful 500 metre beam with four brightness modes and everlasting LED, so no need for replacement bulbs.

Weighing in at 406g, it's extremely lightweight to handle whilst delivering an impressive 2.5 hours charge on high beam, 6 hours on medium & 15 hours on low beam.

Self contained Li-ion Rechargeable battery & easy USB charging (lead supplied).

Built in stand and safety lock switch to avoid accidental activation.

Wrist strap supplied for added security when working in water.

Like this Clulite Storm Rechargeable Spotlight? Why not browse our complete Torches & Equipment range.