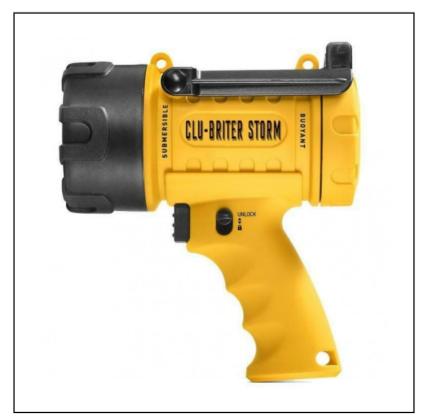

### Clulite Clu-Briter Storm Rechargeable Spotlight

NEW! All weather 'Storm' is Waterproof, Floatable & Submersible up to 1 metre.

Powerful 500 metre beam with four brightness modes and everlasting LED, so no need for replacement bulbs.

Weighing in at 406g, it's extremely lightweight to handle whilst delivering an impressive 2.5 hours charge on high beam, 6 hours on medium & 15 hours on low beam.

Self contained Li-ion Rechargeable battery & easy USB charging (lead supplied).

Built in stand and safety lock switch to avoid accidental activation.

Wrist strap supplied for added security when working in water.

Like this Clulite Storm Rechargeable Spotlight? Why not browse our complete Torches & Equipment range.