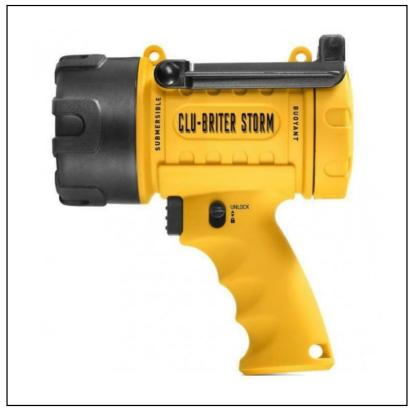

### Clulite Clu-Briter Storm Rechargeable Spotlight

NEW! All weather 'Storm' is Waterproof, Floatable & Submersible up to 1 metre.

Powerful 500 metre beam with four brightness modes and everlasting LED, so no need for replacement bulbs.

Weighing in at 406g, it's extremely lightweight to handle whilst delivering an impressive 2.5 hours charge on high beam, 6 hours on medium & 15 hours on low beam.

Self contained Li-ion Rechargeable battery & easy USB charging (lead supplied).

Built in stand and safety lock switch to avoid accidental activation.

Wrist strap supplied for added security when working in water.

Like this Clulite Storm Rechargeable Spotlight? Why not browse our complete Torches & Equipment range.