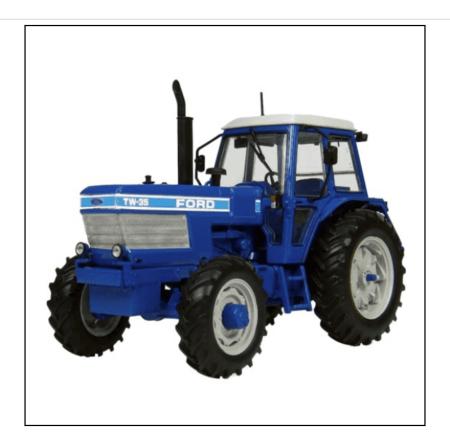

### Universal Hobbies Ford TW35 (1983) 4x4 Vintage Tractor

Detailed die cast model Ford TW35 4x4 vintage tractor (1983) with interior.

Features original decal detail, engine, pipe and cable detail, front wheel steering, rear 3-point hitch and rolling wheels with tread detail.

Supplied on a presentation plinth.

Approximate dimensions: 15 x 7 x 9 cm.

Recommended for ages: 14+.

Like this Universal Ford TW35 1987 Limited Edition? Why not browse our complete Gifts & Toys range.

To keep up to date with our latest news, offers and promotions; be sure to join us on Facebook & Instagram.