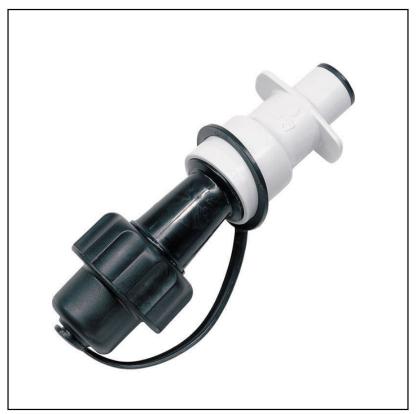

### **Stihl Genuine Chain Oil Filling System**

Make light work of re-fuelling any petrol power tools with this handy little accessory.

Preventing spillages and over-filling, the system is universally designed to fit all Stihl Combi Cannisters and Stihl Petrol Canisters up to 5 litres.

Suitable for other tank openings with a diameter greater than 23.5mm.

Great for those long jobs that require repeated filling.

We are an authorised Stihl dealer and can provide full service back up and maintenance for your Stihl equipment.