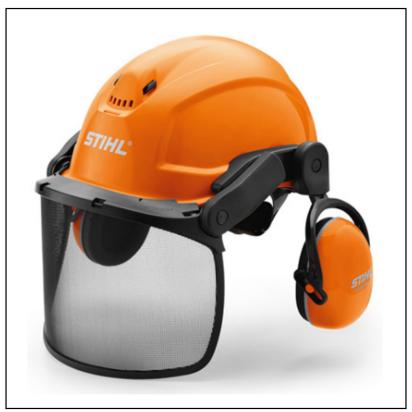

### Stihl Dynamic Ergo Helmet Set

Newly designed for landscaping and general gardening use, this lightweight helmet only weighs 750g, making it a comfortable helmet to wear all day.

Designed with vents in the upper part of the shell to allow for optimum airflow and cooling during work, the set offers both very good hearing protection (SNR 28:108dBA) and visibility through a large nylon mesh visor.

Supportive headband with ratchet style knob for easy custom adjustment.

Conforms To EN352, EN 397 & EN 1731 standards.

We are able to offer zero rate VAT on safety helmets & boots purchased by an individual for his/her own use. Please use voucher code novat when you check out.