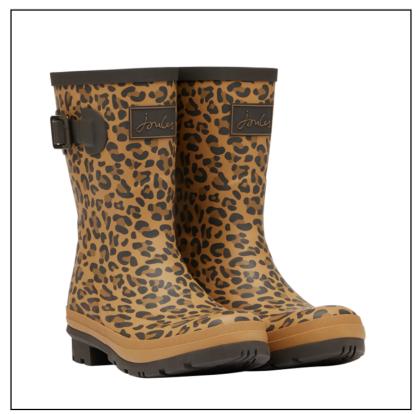

### Joules Molly Mid Height Wellies Tan Leopard

A great transitional boot allowing ease of movement and comfortable for all calf sizes and heights.

Ideal for unpredictable showers and splashing about, the heritage-inspired print makes them a colourful option even on the greyest of days.

Be seen in these gorgeous Joules Molly Mid Height Wellies or alternatively check out the our huge Footwear collection for all occasions this season.

To keep up to date with our latest news, offers and promotions; be sure to join us on Facebook & Instagram.